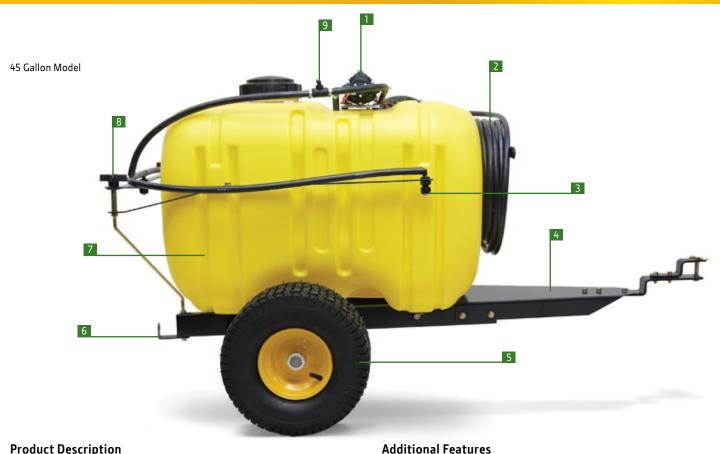

- 100 psi (2.1 gpm open flow) Shurflo diaphragm-type pump is designed for commercial applications and can be run dry without damage
- 2 Side-mount hose wrap (45 gallon model only) with Brasstipped spray wand capable of up to 30-foot stream
- 3 Premium boom spray tips for precision pattern spraying
- 4 Heavy-duty powder coated frame rolls smoothly on pneumatic tires that minimize ground compaction
- 5 Pneumatic tires roll smoothly on the ground and cause minimal ground compaction
- 6 Built-in stand for space saving vertical storage
- Rugged translucent yellow tank with molded fill level indicators (in gallons), drain and drain cap
- 8 Folding boom on 45 and 25 gallon models
- 9 Chemical and corrosion resistant in-line valve